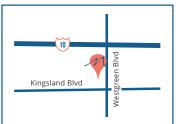

## KATY

750 Westgreen Blvd., Suite 100, Katy, TX 77450

Take I-10 to Westgreen Blvd. Head South on Westgreen for 1/2 mile then turn right into parking lot before traffic light at Kingsland. Enter through the revolving door.