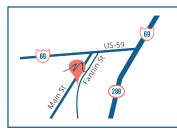

## **MAIN STREET**

5115 Main Street, Houston, TX 77002

Take I-69 towards Fannin Street, Continue on Fannin Street Southeast towards Palm Street, take a right on Palm Street, located on the left into the parking lot.

## **HOUSTON MEDICAL CENTER**

6624 Fannin, Suite 2105, Houston, TX 77030

Take I-69 towards Fannin Street, Continue on Fannin Street Southeast towards Rice University. Take a right into the parking garage. Take the elevators to the 21st floor and to suite #2105.