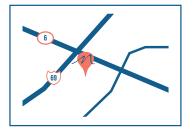

## SUGAR LAND

15999 City Walk, Suite 270, Sugar Land, TX 77479

Located in Sugar Land Town Square, Near 1-69 and Hwy 6. Texas Parking Garage - Free Parking. Garage Entrance located next to Escalante's on Texas Drive. Building Access to 15999 City Walk can be obtained by:

- Texas Garage 2nd floor elevator landing follow the walkway from the garage into the 2nd floor of the building
- Texas Garage 1st floor (entry marked 15999 City Walk) take the elevators or stairs up to the 2nd floor
- Street level from City Walk Drive (next to Turquoise Grill) take the elevators or stairs up to the 2nd floor, building entrance is near the elevators on the 2nd floor of the Texas Garage