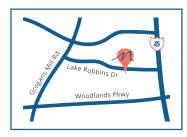

#### THE WOODLANDS

1501 Lake Robbins Dr., Suite 130, The Woodlands, TX 77380 From I-45, take Lake Robbins Drive to the West, take a right on Woodloch Ct. to park. Our entrance faces Lake Robbins Drive.