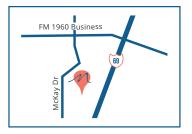

#### HUMBLE

18850 S. Memorial Boulevard, Humble, TX 77338

Located next to Memorial Hermann Northeast. Take I-69 to FM 1960, head south on Eastex Freeway Service Rd., turn right onto Memorial Blvd, turn left onto S. Memorial Dr., left into the parking lot.